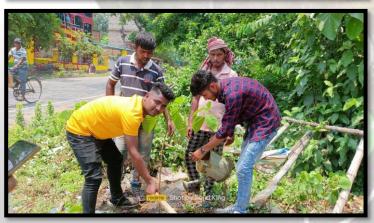

#### **Activities Conducted:**

The programme included the following activities:

- 1. Planting of saplings in the front area of the main gate and at the backside of the college
- 2. Collecting of garbage strewn all around the college
- 3. Displaying placards urging people not to litter and encouraging them to participate in planting more trees all around themselves

#### **Participation:**

The campaign was primarily led by 4 faculty members in league with 1 non-teaching staff and 27 students. However, they were soon joined by some of the neighbouring school students and a few students of J.R.M. as well. Besides, many local residents were enthusiastic and voiced their concurrence with this noble endeavour of saving our mother Earth.