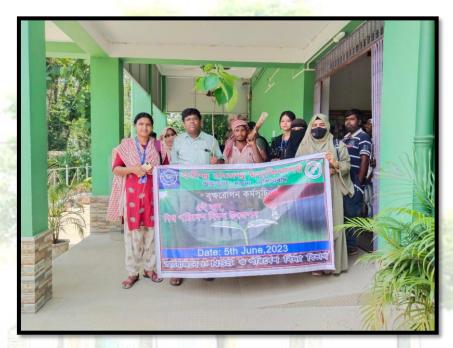

#### **Activities Conducted:**

The programme included the following activities:

- 1. Planting of saplings in the front area of the main gate and at the backside of the college
- 2. Collecting of garbage strewn all around the college
- 3. Displaying placards urging people not to litter and encouraging them to participate in planting more trees all around themselves

#### **Participation:**

The campaign was primarily led by 4 faculty members in league with 1 non-teaching staff and 27 students. However, they were soon joined by some of the neighbouring school students and a few students of J.R.M. as well. Besides, many local residents were enthusiastic and voiced their concurrence with this noble endeavour of saving our mother Earth.