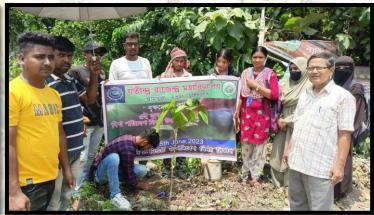

#### **Activities Conducted:**

The programme included the following activities:

- 1. Planting of saplings in the front area of the main gate and at the backside of the college
- 2. Collecting of garbage strewn all around the college
- 3. Displaying placards urging people not to litter and encouraging them to participate in planting more trees all around themselves

#### **Participation:**

The campaign was primarily led by 4 faculty members in league with 1 non-teaching staff and 27 students. However, they were soon joined by some of the neighbouring school students and a few students of J.R.M. as well. Besides, many local residents were enthusiastic and voiced their concurrence with this noble endeavour of saving our mother Earth.