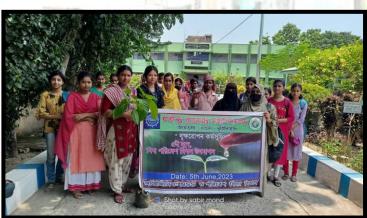

#### **Activities Conducted:**

The programme included the following activities:

- 1. Planting of saplings in the front area of the main gate and at the backside of the college
- 2. Collecting of garbage strewn all around the college
- 3. Displaying placards urging people not to litter and encouraging them to participate in planting more trees all around themselves

#### **Participation:**

The campaign was primarily led by 4 faculty members in league with 1 non-teaching staff and 27 students. However, they were soon joined by some of the neighbouring school students and a few students of J.R.M. as well. Besides, many local residents were enthusiastic and voiced their concurrence with this noble endeavour of saving our mother Earth.